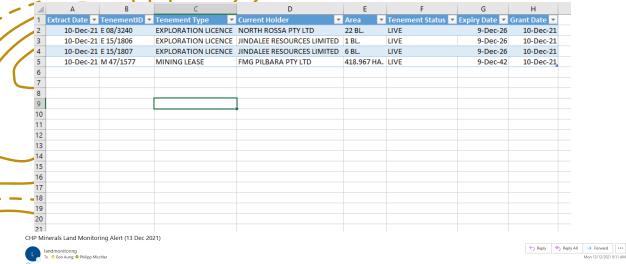

CHP Minerals Land Monitoring Alert (13 Dec 2021)

Holder Changes

| Extract Date | TenementID | Tenement Type         | Current Holder                | Tenement Status | Previous Holder            | Grant Date |
|--------------|------------|-----------------------|-------------------------------|-----------------|----------------------------|------------|
| 10 Dec 2021  | E 20/946   | EXPLORATION LICENCE   | MOUNT RIDLEY MINES LIMITED    | LIVE            | ZEEDAM ENTERPRISES PTY LTD |            |
| 10 Dec 2021  | E 31/1119  | EXPLORATION LICENCE   | YERILLA NICKEL PTY LTD        | LIVE            | FREETH, STEWART ROSS       |            |
| 10 Dec 2021  | L 08/52    | MISCELLANEOUS LICENCE | REGIONAL RESOURCES NW PTY LTD | LIVE            | YARRI MINING PTY LTD       |            |
| 10 Dec 2021  | M 08/471   | MINING LEASE          | REGIONAL RESOURCES NW PTY LTD | LIVE            | YARRI MINING PTY LTD       |            |

Area Changes:

| Extract Date | TenementID | Tenement Type       | Current Holder        | Current Area | Previous Area |
|--------------|------------|---------------------|-----------------------|--------------|---------------|
| 10 Dec 2021  | E 16/469   | EXPLORATION LICENCE | BEACON MINING PTY LTD | 10 BL.       | 16 BL.        |
| 10 Dec 2021  | M 47/1577  | MINING LEASE        | FMG PILBARA PTY LTD   | 418.967 HA.  | 494 HA.       |

New Applications: No changes found

Newly Granted:

| Extract Date | TenementID | Tenement Type       | Current Holder             | Area        | Tenement Status | Expiry Date | Grant Date  |
|--------------|------------|---------------------|----------------------------|-------------|-----------------|-------------|-------------|
| 10 Dec 2021  | E 08/3240  | EXPLORATION LICENCE | NORTH ROSSA PTY LTD        | 22 BL.      | LIVE            | 09 Dec 2026 | 10 Dec 2021 |
| 10 Dec 2021  | E 15/1806  | EXPLORATION LICENCE | JINDALEE RESOURCES LIMITED | 1 BL.       | LIVE            | 09 Dec 2026 | 10 Dec 2021 |
| 10 Dec 2021  | E 15/1807  | EXPLORATION LICENCE | JINDALEE RESOURCES LIMITED | 6 BL.       | LIVE            | 09 Dec 2026 | 10 Dec 2021 |
| 10 Dec 2021  | M 47/1577  | MINING LEASE        | FMG PILBARA PTY LTD        | 418.967 HA. | LIVE            | 09 Dec 2042 | 10 Dec 2021 |