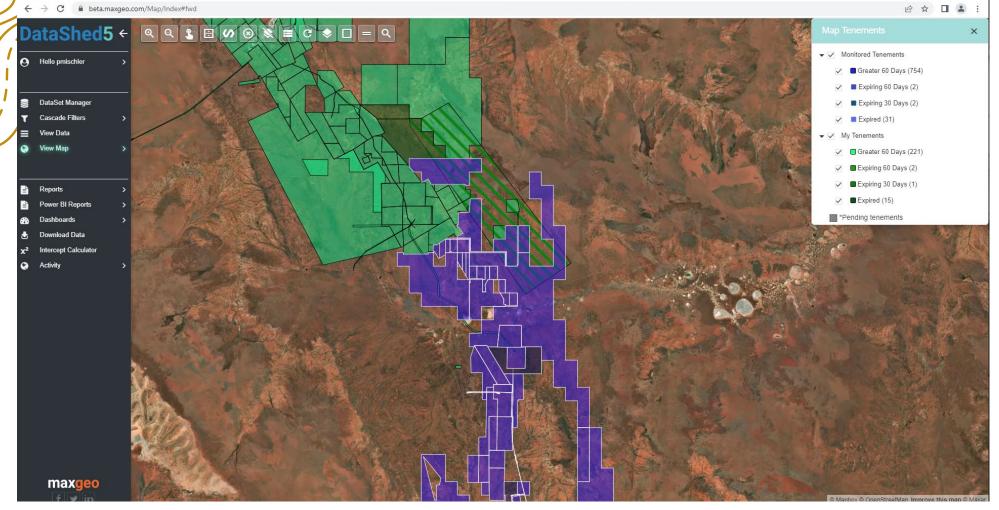

## Land Monitoring KEY POINTS

Our Land Monitoring Solution integrates data from various Departments of Mines, providing improved management of Land activity. Features include

- Spatial display of land holding
- Monitor areas of interest
- Alerts, Daily, weekly
- Audit reporting